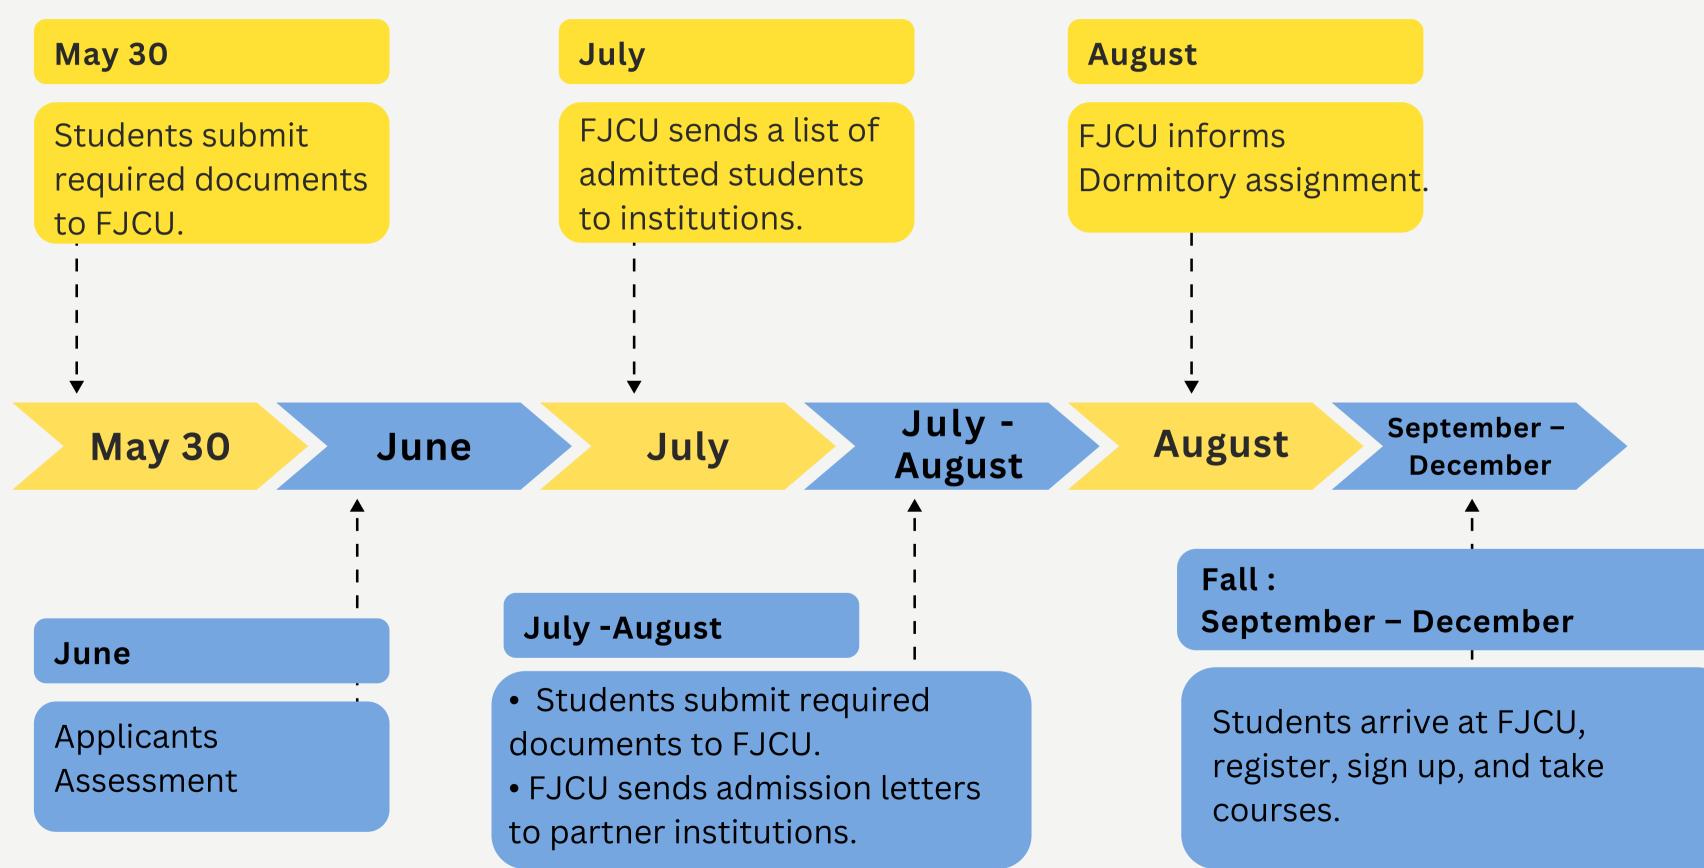

# **STUDY ABROAD**

## (a) **FJCU** in Sustainability Studies

- Global Sustainability Development
- Mandarin Learning
- Culture Experience
- Education Excursion



Global Environment





### Global Health



### Global Economy

# Mandarin Learning

# What's Included ????

### Global Sustainable Development + 1 (Mandarin Course )



## 3 1 (Education Excursion)+ 1 (Visit) + 2 (Culture Tours)



### 5) Additional course (USD 500/each) /Premium Dorm

Application Fee (non-refundable) + Cost / Tuition Fees + Additional courses /Choose premium dormitory USD 65 + USD 3,500 + Additional Charges = USD3565<sup>+</sup>



# **2025 Fall Program Timeline**



### Why Taiwan ??



Industry visit

### Why FJCU??



**Global Network** 

### **Mandarin Learning**

**Effective Teacher-Student Interaction** 



**Global Issues Exploration** 



**Innovative International** Connections



**Service Learning** 



**Tailored Mandarin Learning** 



### **Cultural Immersion**



### **Interdisciplinary Program**



### **Professional Counseling Services**