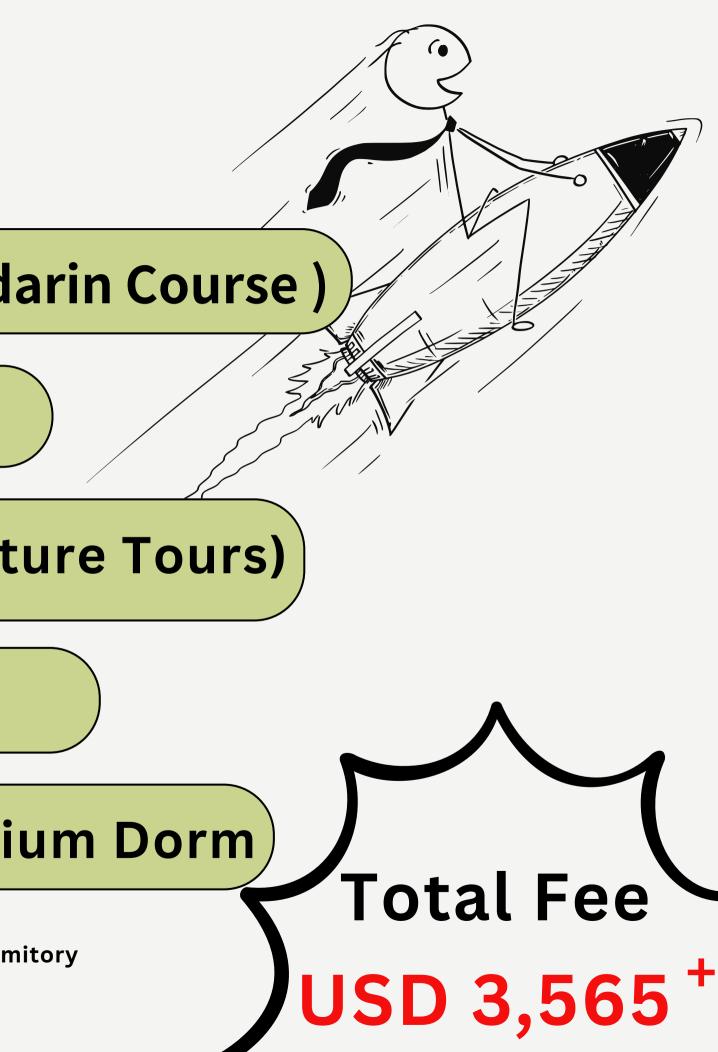

# What's Included ????

### Global Sustainable Development + 1 (Mandarin Course )

## 3 1 (Education Excursion)+ 1 (Visit) + 2 (Culture Tours)

### 5) Additional course (USD 500/each) /Premium Dorm

Application Fee (non-refundable) + Cost / Tuition Fees + Additional courses /Choose premium dormitory USD 65 + USD 3,500 + Additional Charges = USD3565<sup>+</sup>